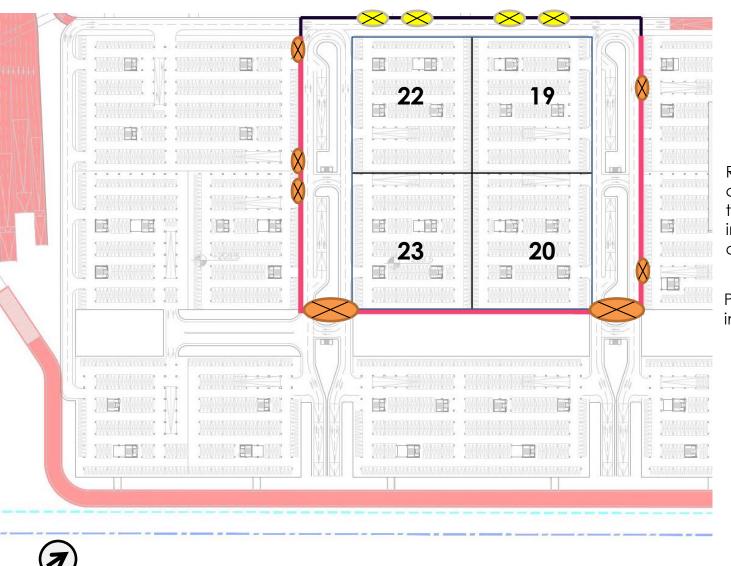

### **BLOCK 22,19,23,20 INFRASTUCTURE STRATEGY**

Retaining wall as per the circulation plan Basement-01

Retaining wall constructed to make these blocks independent of future construction.

Parking layout shown is indicative.

Retaining wall till basement 4 LVL

Retaining wall till basement 01 LVL