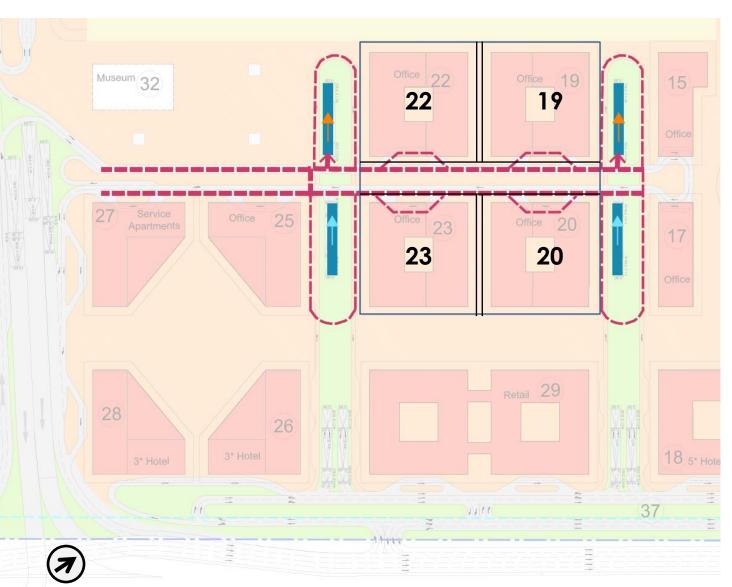

### **BLOCK 22,19,23,20 INFRASTUCTURE STRATEGY**

Retaining wall as per the circulation plan Basement-01

Retaining wall constructed to make these blocks independent of future construction.

Parking layout shown is indicative.

Retaining wall till basement 4 LVL

Retaining wall till basement 01 LVL