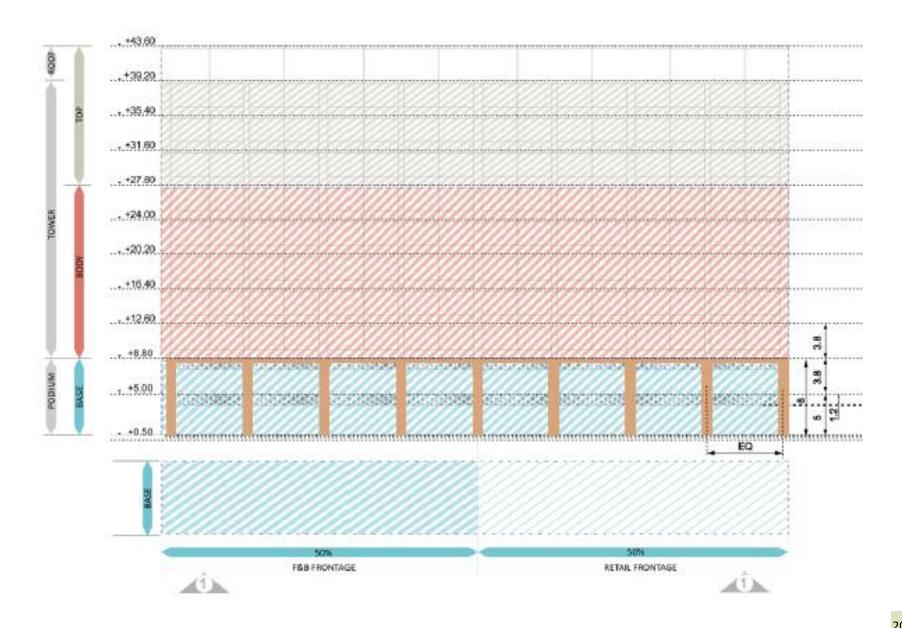

| Typical                        | 3.8 m                  |
| 7                                  | Minimum Parking to be Provided | 985 nos                |
| 8                                  | Basements Allowed              | 4 Level                |

#### Legend

Plot ownership Line Ground Floor line

Floor Line from 2<sup>nd</sup>
floor to 5<sup>th</sup> floor/GC

Basement line -1
level

Floor line from 6<sup>th</sup>
Floor to terrace
Basement line form
level -2 to level -4

Main Entrance

Service Entry

Common area

# 6<sup>TH</sup> FLOOR TO TERRACE PLAN





Plot ownership Line

Floor Line from 2nd floor to 5th floor/GC

Floor Line from 6th to terrace floor



# Block 23 Block view





# COMBINED BLOCK VIEWS BLOCK 19,20,23,22



# STANDARD GUIDELINES Elevation Control



# **STANDARD GUIDELINES**

# Canopy details

#### COLONNADES

#### VEHICLE DROP-OFF CANOPY

PEDESTRIAN CANOPY



TO BE USED FOR VEHICLE DRO P-OFF AND/OR PEDESTRIAN MOVEMENTS



TO PROVIDE SHELTER TO VEHICLE DROP-OFF BAYS



TO PROVIDE PROTECTION OVER SECONDARY PEDESTRIAN ENTRANCES



REFERENCE: COLONNADE



REFERENCE: VEHICLE DROP-OFF AREAS CANOPY



REFERENCE : PEDESTRIAN ENTRANCES CANOPY

# STANDARD GUIDELINES Signages









REFERENCE REFERENCE REFERENCE

# STANDARD GUIDELINES

# Materials







REFERENCE: RED SANDSTONE/TERRACOTTA



REFERENCE: NATURAL STONE



REFERENCE : FACADE PATTERNS



REFERENCE: DOUBLE SKIN FACADE

## Facade

#### MATERIAL PALETTE



WHITE GRANITE PAVING



MEDIUM GREY GRANITE



GRASS CRETE



INTERLOCKING PAVERS

| Ground Floor External | Front Setback | G