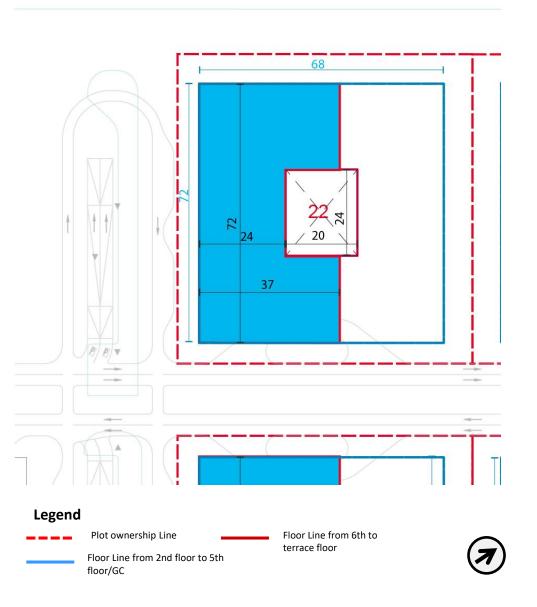

# BLOCK 22 GROUND FLOOR

| Mandatory Development Requirements |                                |                        |
|------------------------------------|--------------------------------|------------------------|
| S.No                               | Particular                     | Details                |
| 1                                  | Plot No                        | 22                     |
| 2                                  | Land Use                       | Office                 |
| 3                                  | Permissible FAR                | As per Approved Plan   |
| 4                                  | Permissible Ground Coverage    | As per Approved Plan   |
| 5                                  | Number of Floors.              | As per Approved Plan   |
| 5a                                 | Podium                         | G+1                    |
| 5b                                 | Retail                         | Permissible B1,GF & FF |
| 6                                  | Floor Heights (Floor to Floor) |                        |
| 6a                                 | Plinth                         | 0.50 m                 |
| 6b                                 | Ground Floor                   | 4.50 m                 |
| 6с                                 | Typical                        | 3.8 m                  |
| 7                                  | Minimum Parking to be Provided | 1014Nos                |
| 8                                  | Basements Allowed              | 4 Level                |

#### Legend

Plot ownership Line

Floor Line from 2<sup>nd</sup>
floor to 5<sup>th</sup> floor/GC

Ground Floor line

Basement line -1
level

Floor line from 6<sup>th</sup>
Floor to terrace
Basement line form
level -2 to level -4

Main Entrance

Service Entry

Common area