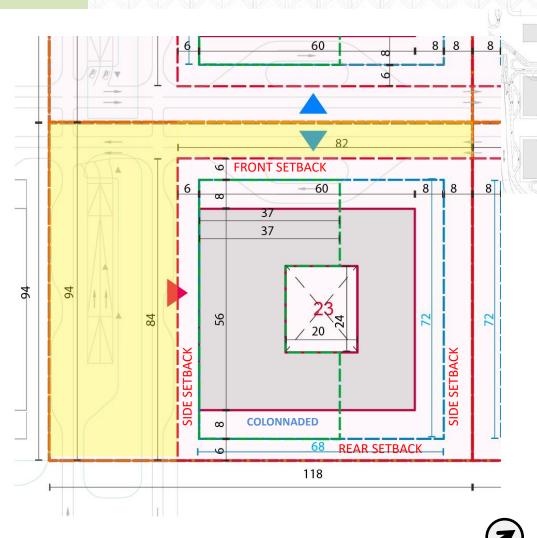

# BLOCK 23 GROUND FLOOR

| Mandatory Development Requirements |                                |                        |
|------------------------------------|--------------------------------|------------------------|
| S.No                               | Particular                     | Details                |
| 1                                  | Plot No                        | 23                     |
| 2                                  | Land Use                       | Office                 |
|                                    |                                |                        |
| 3                                  | Permissible FAR                | As per Approved Plan   |
| 4                                  | Permissible Ground Coverage    | As per Approved Plan   |
| 5                                  | Number of Floors.              | As per Approved Plan   |
| 5a                                 | Podium                         | G+1                    |
| 5b                                 | Retail                         | Permissible B1,GF & FF |
| 6                                  | Floor Heights (Floor to Floor) |                        |
| 6a                                 | Plinth                         | 0.50 m                 |
| 6b                                 | Ground Floor                   | 4.50 m                 |
| 6c                                 | Typical                        | 3.8 m                  |
| 7                                  | Minimum Parking to be Provided | 985 nos                |
| 8                                  | Basements Allowed              | 4 Level                |

#### Legend

Plot ownership Line Ground Floor line

Floor Line from 2<sup>nd</sup>
floor to 5<sup>th</sup> floor/GC

Basement line -1
level

Floor line from 6<sup>th</sup>
Floor to terrace
Basement line form
level -2 to level -4

Main Entrance

Service Entry

Common area