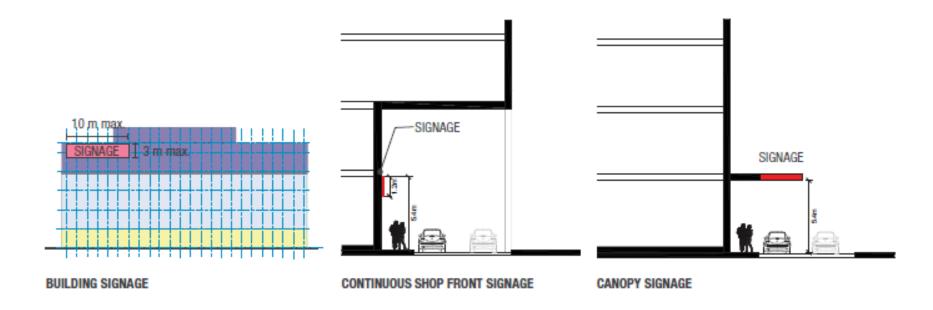

p>th</sup>
Floor to terrace
Basement line form
level -2 to level -4

Main Entrance

Service Entry

Common area

# 6<sup>TH</sup> FLOOR TO TERRACE PLAN





Plot ownership Line

Floor Line from 2nd floor to 5th floor/GC

Floor Line from 6th to terrace floor



# Block 23 Block view





# COMBINED BLOCK VIEWS BLOCK 19,20,23,22



# STANDARD GUIDELINES Elevation Control



# **STANDARD GUIDELINES**

# Canopy details

#### COLONNADES

#### VEHICLE DROP-OFF CANOPY

PEDESTRIAN CANOPY



TO BE USED FOR VEHICLE DRO P-OFF AND/OR PEDESTRIAN MOVEMENTS



TO PROVIDE SHELTER TO VEHICLE DROP-OFF BAYS



TO PROVIDE PROTECTION OVER SECONDARY PEDESTRIAN ENTRANCES



REFERENCE: COLONNADE



REFERENCE: VEHICLE DROP-OFF AREAS CANOPY



REFERENCE : PEDESTRIAN ENTRANCES CANOPY

# STANDARD GUIDELINES Signages









REFERENCE REFERENCE REFERENCE

# STANDARD GUIDELINES

# Materials







REFERENCE: RED SANDSTONE/TERRACOTTA



REFERENCE: NATURAL STONE



REFERENCE : FACADE PATTERNS



REFERENCE: DOUBLE SKIN FACADE

## Facade

#### MATERIAL PALETTE



WHITE GRANITE PAVING



MEDIUM GREY GRANITE



GRASS CRETE



INTERLOCKING PAVERS

| Ground Floor External | Front Setback | Grey Granite/White Granite |
|-----------------------|---------------|----------------------------|
| Surface Area          | Rear Setback  | Interlocking Pavers        |
|                       | Side Setbacks | Grass Crete Pavers         |

|                           | Flooring      | VDF               |
|---------------------------|---------------|-------------------|
| Basement Parking Finishes | Wall Finishes | Plaster