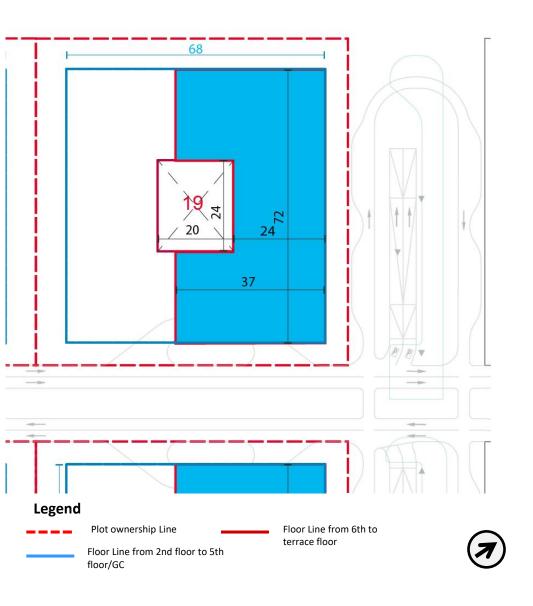

# BLOCK 19 GROUND FLOOR

Ground Floor line

Basement line -1

level

Legend

Plot ownership Line

Floor Line from 2<sup>nd</sup>

floor to 5<sup>th</sup> floor/GC