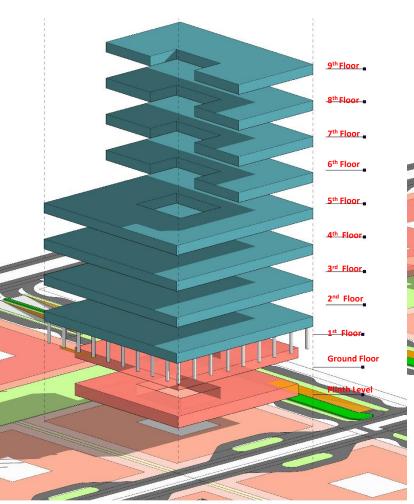

# BLOCK 19 GROUND FLOOR

Ground Floor line

Basement line -1

level

Legend

Plot ownership Line

Floor Line from 2<sup>nd</sup>

floor to 5<sup>th</sup> floor/GC

Floor line from 6<sup>th</sup> Floor to terrace Basement line form level -2 to level -4 Main Entrance

Service Entry

Common area

# BLOCK 19 6<sup>TH</sup> FLOOR TO TERRACE PLAN