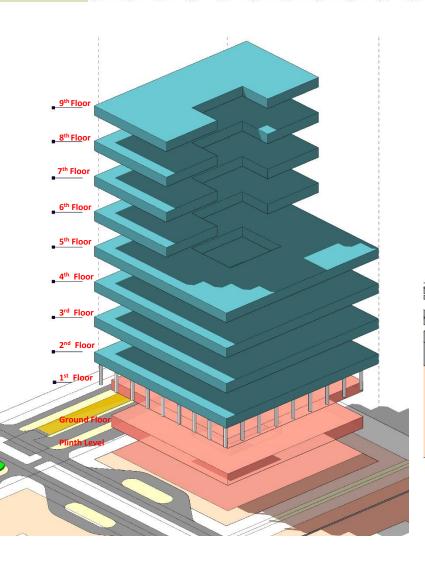

| Plinth                         | 0.50 m                 |
| 6b                                 | Ground Floor                   | 4.50 m                 |
| 6с                                 | Typical                        | 3.8 m                  |
| 7                                  | Minimum Parking to be Provided | 1014Nos                |
| 8                                  | Basements Allowed              | 4 Level                |

#### Legend

Plot ownership Line

Floor Line from 2<sup>nd</sup>
floor to 5<sup>th</sup> floor/GC

Ground Floor line

Basement line -1
level

Floor line from 6<sup>th</sup>
Floor to terrace
Basement line form
level -2 to level -4

Main Entrance

Service Entry

Common area

# 6<sup>TH</sup> FLOOR TO TERRACE PLAN



# BLOCK 22 Block view





# BLOCK 23 GROUND FLOOR



| Mandatory Development Requirements |                                |                        |
|------------------------------------|--------------------------------|------------------------|
| S.No                               | Particular                     | Details                |
| 1                                  | Plot No                        | 23                     |
| 2                                  | Land Use                       | Office                 |
|                                    |                                |                        |
| 3                                  | Permissible FAR                | As per Approved Plan   |
| 4                                  | Permissible Ground Coverage    | As per Approved Pl