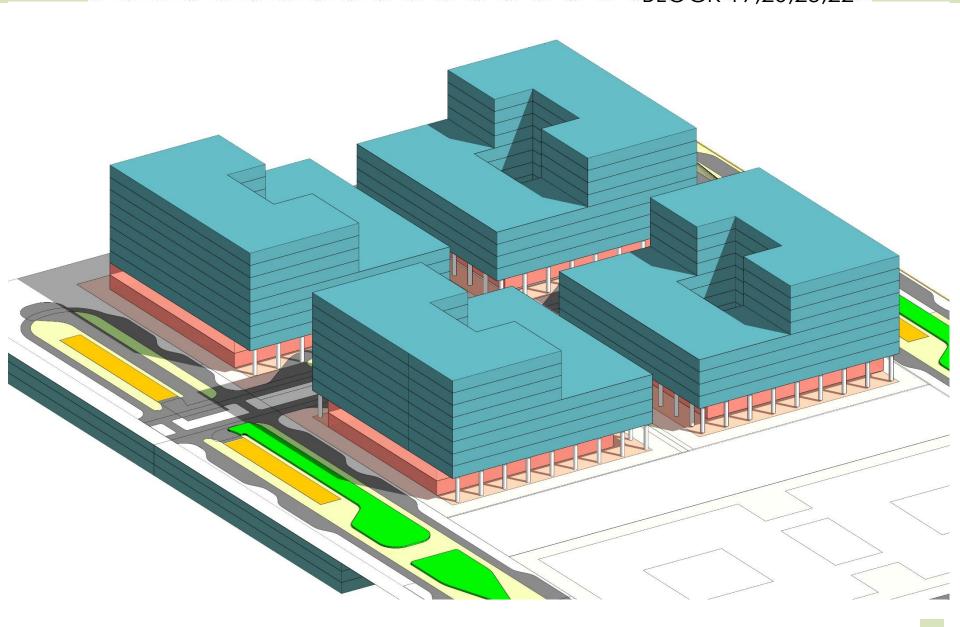

|
| 6c                                 | Typical                        | 3.8 m                  |
| 7                                  | Minimum Parking to be Provided | 985 nos                |
| 8                                  | Basements Allowed              | 4 Level                |

#### Legend

Plot ownership Line Ground Floor line

Floor Line from 2<sup>nd</sup>
floor to 5<sup>th</sup> floor/GC

Basement line -1
level

Floor line from 6<sup>th</sup>
Floor to terrace
Basement line form
level -2 to level -4

Main Entrance

Service Entry

Common area

# 6<sup>TH</sup> FLOOR TO TERRACE PLAN





Plot ownership Line

Floor Line from 2nd floor to 5th floor/GC

Floor Line from 6th to terrace floor



# Block 23 Block view





# COMBINED BLOCK VIEWS BLOCK 19,20,23,22



# STANDARD GUIDELINES Elevation Control



# **STANDARD GUIDELINES**

# Canopy details

#### COLONNADES

#### VEHICLE DROP-OFF CANOPY

PEDESTRIAN CANOPY



TO BE USED FOR VEHICLE DRO P-OFF AND/OR PEDESTRIAN MOVEMENTS



TO PROVIDE SHELTER TO VEHICLE DROP-OFF BAYS



TO PROVIDE PROTECTION OVER SECONDARY PEDESTRIAN ENTRANCES



REFERENCE: COLONNADE



REFERENCE: VEHICLE DROP-OFF AREAS CANOPY



REFERENCE : PEDESTRIAN ENTRANCES CANOPY

# STANDARD GUIDELINES Signages









REFERENCE REFERENCE REFERENCE

# STANDARD GUIDELINES

# Materials







REFERENCE: RED SANDSTONE/TERRACOTTA



REFERENCE: NATURAL STONE



REFERENCE : FACADE PATTERNS



REFERENCE: DOUBLE SKIN FACADE

## Facade

#### MATERIAL PALETTE



WHITE GRANITE PAVING



MEDIUM GREY GRANITE



GRASS CRETE



INTERLOCKING PAVERS