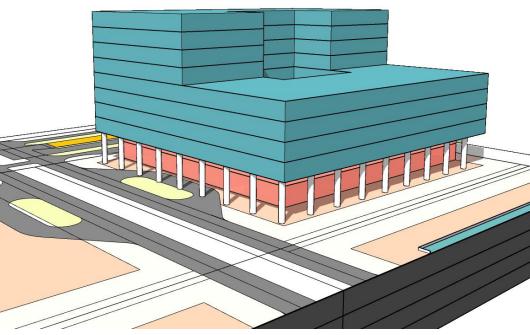

| Plinth                         | 0.50 m                 |
| 6b                                 | Ground Floor                   | 4.50 m                 |
| 6с                                 | Typical                        | 3.8 m                  |
| 7                                  | Minimum Parking to be Provided | 1014Nos                |
| 8                                  | Basements Allowed              | 4 Level                |

#### Legend

Plot ownership Line

Floor Line from 2<sup>nd</sup>
floor to 5<sup>th</sup> floor/GC

Ground Floor line

Basement line -1
level

Floor line from 6<sup>th</sup>
Floor to terrace
Basement line form
level -2 to level -4

Main Entrance

Service Entry

Common area

# 6<sup>TH</sup> FLOOR TO TERRACE PLAN



# BLOCK 22 Block view





# BLOCK 23 GROUND FLOOR



| Mandatory Development Requirements |                                |                        |
|------------------------------------|--------------------------------|------------------------|
| S.No                               | Particular                     | Details                |
| 1                                  | Plot No                        | 23                     |
| 2                                  | Land Use                       | Office                 |
|                                    |                                |                        |
| 3                                  | Permissible FAR                | As per Approved Plan   |
| 4                                  | Permissible Ground Coverage    | As per Approved Plan