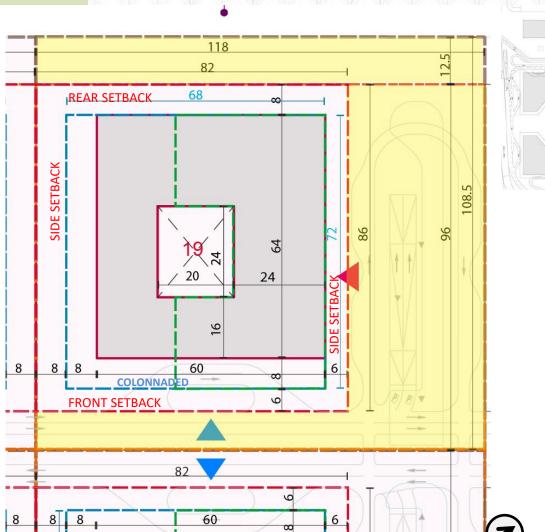

# BLOCK 19 GROUND FLOOR

Ground Floor line

Basement line -1

level

Legend

Plot ownership Line

Floor Line from 2<sup>nd</sup>

floor to 5<sup>th</sup> floor/GC

| Mandatory Development Requirements |                                |                        |
|------------------------------------|--------------------------------|------------------------|
| S.No                               | Particular                     | Details                |
| 1                                  | Plot No                        | 19                     |
| 2                                  | Land Use                       | Office                 |
|                                    |                                |                        |
| 3                                  | Permissible FAR                | As per Approved Plan   |
| 4                                  | Permissible Ground Coverage    | As per Approved Plan   |
| 5                                  | Number of Floors.              | As per Approved Plan   |
| 5a                                 | Podium                         | G+1                    |
| 5b                                 | Retail                         | Permissible B1,GF & FF |
| 6                                  | Floor Heights (Floor to Floor) |                        |
| 6a                                 | Plinth                         | 0.50 m                 |
| 6b                                 | Ground Floor                   | 4.50 m                 |
| 6c                                 | Typical                        | 3.8 m                  |
| 7                                  | Minimum Parking to be Provided | 1014 Nos               |
| 8                                  | Basements Allowed              | 4 Level                |