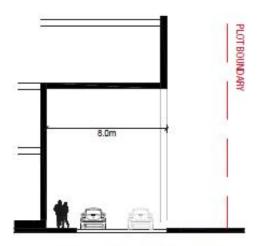

# Canopy details

#### COLONNADES

#### VEHICLE DROP-OFF CANOPY

PEDESTRIAN CANOPY

TO BE USED FOR VEHICLE DRO P-OFF AND/OR PEDESTRIAN MOVEMENTS

TO PROVIDE SHELTER TO VEHICLE DROP-OFF BAYS

TO PROVIDE PROTECTION OVER SECONDARY PEDESTRIAN ENTRANCES

REFERENCE: COLONNADE

REFERENCE: VEHICLE DROP-OFF AREAS CANOPY

REFERENCE : PEDESTRIAN ENTRANCES CANOPY