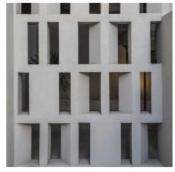

# Materials

REFERENCE: RED SANDSTONE/TERRACOTTA

REFERENCE: NATURAL STONE

REFERENCE : FACADE PATTERNS

REFERENCE: DOUBLE SKIN FACADE

## Facade