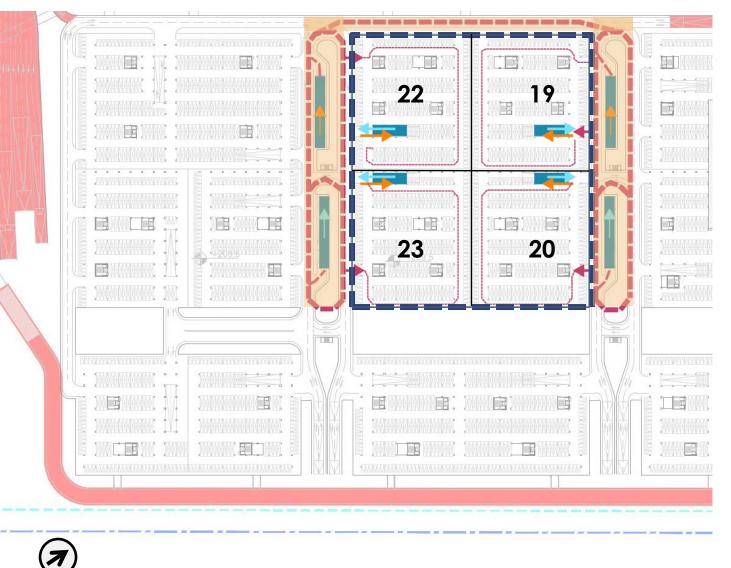

### **BLOCK 22,19,23,20 INFRASTUCTURE STRATEGY**

Retaining wall as per the circulation plan Basement-01

Retaining wall constructed to make these blocks independent of future construction.

Parking layout shown is indicative.

Retaining wall till basement 4 LVL

Retaining wall till basement 01 LVL