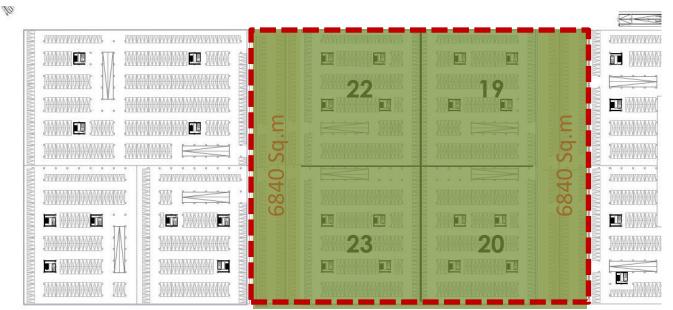

### **BLOCK 22,19,23,20 INFRASTUCTURE STRATEGY**

Retaining wall as per the circulation plan Basement-01

Retaining wall constructed to make these blocks independent of future construction.

Parking layout shown is indicative.

Retaining wall till basement 4 LVL

Retaining wall till basement 01 LVL