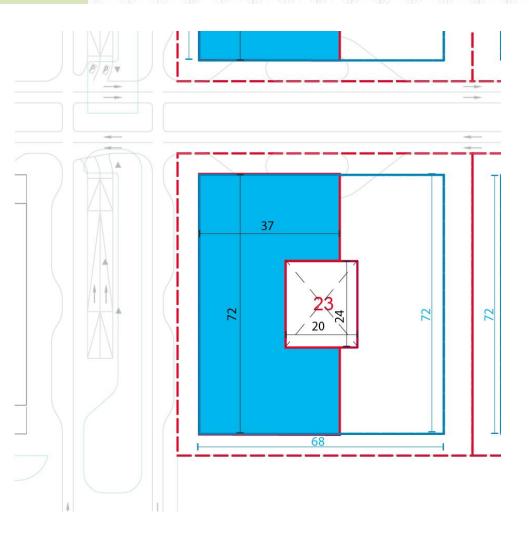

# BLOCK 23 GROUND FLOOR

| Mandatory Development Requirements |                                |                        |
|------------------------------------|--------------------------------|------------------------|
| S.No                               | Particular                     | Details                |
| 1                                  | Plot No                        | 23                     |
| 2                                  | Land Use                       | Office                 |
|                                    |                                |                        |
| 3                                  | Permissible FAR                | As per Approved Plan   |
| 4                                  | Permissible Ground Coverage    | As per Approved Plan   |
| 5                                  | Number of Floors.              | As per Approved Plan   |
| 5a                                 | Podium                         | G+1                    |
| 5b                                 | Retail                         | Permissible B1,GF & FF |
| 6                                  | Floor Heights (Floor to Floor) |                        |
| 6a                                 | Plinth                         | 0.50 m                 |
| 6b                                 | Ground Floor                   | 4.50 m                 |
| 6c                                 | Typical                        | 3.8 m                  |
| 7                                  | Minimum Parking to be Provided | 985 nos                |
| 8                                  | Basements Allowed              | 4 Level                |

#### Legend

Plot ownership Line Ground Floor line

Floor Line from 2<sup>nd</sup>
floor to 5<sup>th</sup> floor/GC

Basement line -1
level

Floor line from 6<sup>th</sup>
Floor to terrace
Basement line form
level -2 to level -4