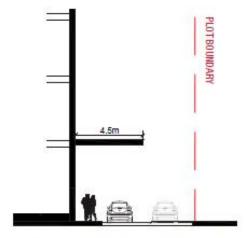

# Canopy details

#### VEHICLE DROP-OFF CANOPY

PEDESTRIAN CANOPY

TO BE USED FOR VEHICLE DRO P-OFF AND/OR PEDESTRIAN MOVEMENTS

TO PROVIDE SHELTER TO VEHICLE DROP-OFF BAYS

TO PROVIDE PROTECTION OVER SECONDARY PEDESTRIAN ENTRANCES

REFERENCE: COLONNADE

REFERENCE: VEHICLE DROP-OFF AREAS CANOPY

REFERENCE : PEDESTRIAN ENTRANCES CANOPY