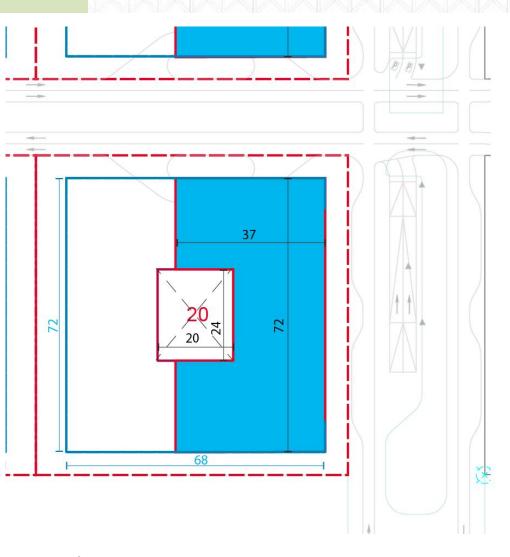

# BLOCK 19 GROUND FLOOR

Ground Floor line

Basement line -1

level

Legend

Plot ownership Line

Floor Line from 2<sup>nd</sup>

floor to 5<sup>th</sup> floor/GC

Plot ownership Line Ground Floor line

Floor Line from 2<sup>nd</sup>
floor to 5<sup>th</sup> floor/GC

Basement line -1
level

Floor line from 6<sup>th</sup>
Floor to terrace
Basement line form
level -2 to level -4

#### Legend

Plot ownership Line

Floor Line from 2<sup>nd</sup>
floor to 5<sup>th</sup> floor/GC

Ground Floor line

Basement line -1
level

Floor line from 6<sup>th</sup>
Floor to terrace
Basement line form
level -2 to level -4

#### Legend

Plot ownership Line Ground Floor line

Floor Line from 2<sup>nd</sup>
floor to 5<sup>th</sup> floor/GC

Basement line -1
level

Floor line from 6<sup>th</sup>
Floor to terrace
Basement line form
level -2 to level -4