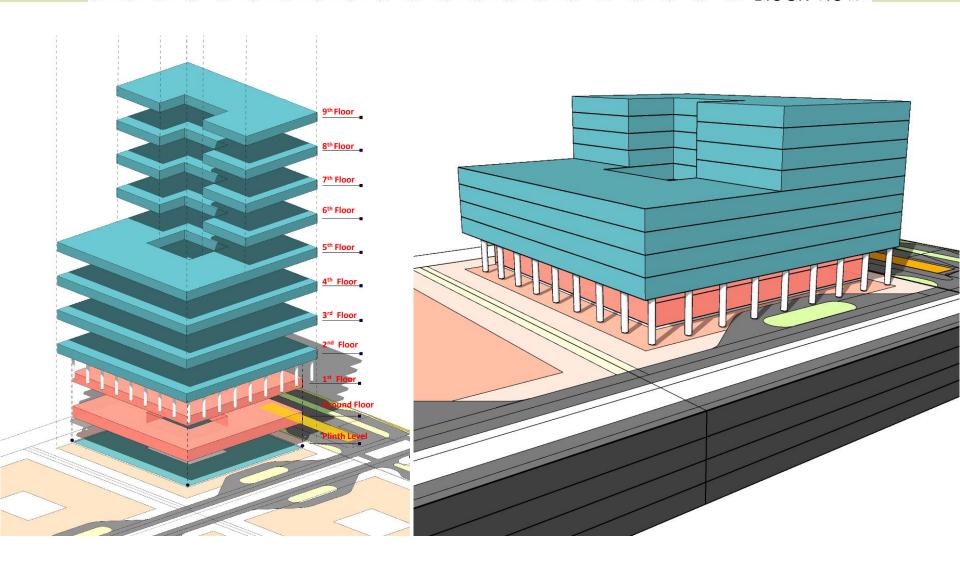

1,GF & FF |
| 6                                  | Floor Heights (Floor to Floor) |                        |
| 6a                                 | Plinth                         | 0.50 m                 |
| 6b                                 | Ground Floor                   | 4.50 m                 |
| 6c                                 | Typical                        | 3.8 m                  |
| 7                                  | Minimum Parking to be Provided | 1014 Nos               |
| 8                                  | Basements Allowed              | 4 Level                |

Floor line from 6<sup>th</sup> Floor to terrace Basement line form level -2 to level -4 Main Entrance

Service Entry

Common area

# BLOCK 19 6<sup>TH</sup> FLOOR TO TERRACE PLAN



# BLOCK 19 Block view



# **BLOCK 20**GROUND FLOOR



| Mandatory Development Requirements |                                |                        |
|------------------------------------|--------------------------------|------------------------|
| S.No                               | Particular                     | Details                |
| 1                                  | Plot No                        | 20                     |
| 2                                  | Land Use                       | Office                 |
| 3                                  | Permissible FAR                | As per Approved Plan   |
| 4                                  | Permissible Ground Coverage    | As per Approved Plan   |
| 5                                  | Number of Floors.              | As per Approved P