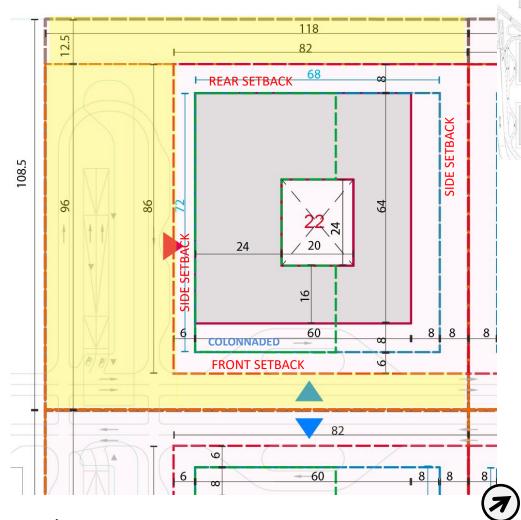

### **BLOCK 22,19,23,20 INFRASTUCTURE STRATEGY**

Retaining wall as per the circulation plan Basement-01

Retaining wall constructed to make these blocks independent of future construction.

Parking layout shown is indicative.

Retaining wall till basement 4 LVL

Retaining wall till basement 01 LVL