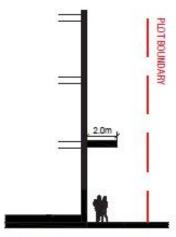

# Canopy details

#### VEHICLE DROP-OFF CANOPY

PEDESTRIAN CANOPY

TO BE USED FOR VEHICLE DRO P-OFF AND/OR PEDESTRIAN MOVEMENTS

TO PROVIDE SHELTER TO VEHICLE DROP-OFF BAYS

TO PROVIDE PROTECTION OVER SECONDARY PEDESTRIAN ENTRANCES

REFERENCE: COLONNADE

REFERENCE: VEHICLE DROP-OFF AREAS CANOPY

REFERENCE : PEDESTRIAN ENTRANCES CANOPY