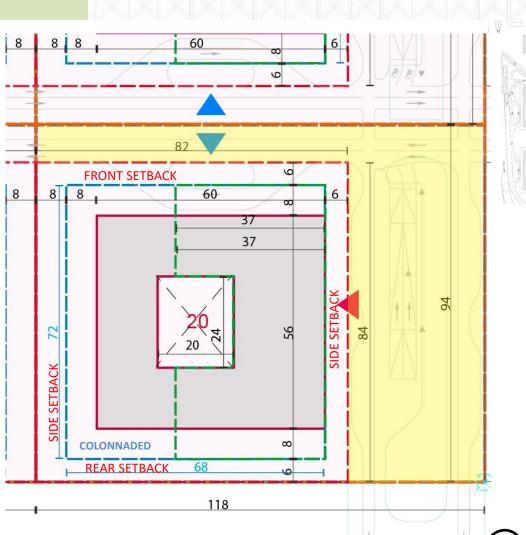

# **BLOCK 20**GROUND FLOOR

| Mandatory Development Requirements |                                |                        |
|------------------------------------|--------------------------------|------------------------|
| S.No                               | Particular                     | Details                |
| 1                                  | Plot No                        | 20                     |
| 2                                  | Land Use                       | Office                 |
| 3                                  | Permissible FAR                | As per Approved Plan   |
| 4                                  | Permissible Ground Coverage    | As per Approved Plan   |
| 5                                  | Number of Floors.              | As per Approved Plan   |
| 5a                                 | Podium                         | G+1                    |
| 5b                                 | Retail                         | Permissible B1,GF & FF |
| 6                                  | Floor Heights (Floor to Floor) |                        |
| 6a                                 | Plinth                         | 0.50 m                 |
| 6b                                 | Ground Floor                   | 4.50 m                 |
| 6c                                 | Typical                        | 3.8 m                  |
| 7                                  | Minimum Parking to be Provided | 985 Nos                |
| 8                                  | Basements Allowed              | 4 Level                |

Plot ownership Line Ground Floor line

Floor Line from 2<sup>nd</sup>
floor to 5<sup>th</sup> floor/GC

Basement line -1
level

Floor line from 6<sup>th</sup>
Floor to terrace
Basement line form
level -2 to level -4