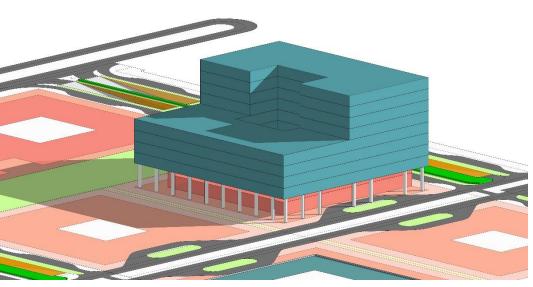

| Ground Floor                   | 4.50 m                 |
| 6c                                 | Typical                        | 3.8 m                  |
| 7                                  | Minimum Parking to be Provided | 985 nos                |
| 8                                  | Basements Allowed              | 4 Level                |

#### Legend

Plot ownership Line Ground Floor line

Floor Line from 2<sup>nd</sup>
floor to 5<sup>th</sup> floor/GC

Basement line -1
level

Floor line from 6<sup>th</sup>
Floor to terrace
Basement line form
level -2 to level -4

Main Entrance

Service Entry

Common area

# 6<sup>TH</sup> FLOOR TO TERRACE PLAN





Plot ownership Line

Floor Line from 2nd floor to 5th floor/GC

Floor Line from 6th to terrace floor



# Block 23 Block view





# COMBINED BLOCK VIEWS BLOCK 19,20,23,22



# STANDARD GUIDELINES Elevation Control



# **STANDARD GUIDELINES**

# Canopy details

#### COLONNADES

#### VEHICLE DROP-OFF CANOPY

PEDESTRIAN CANOPY



TO BE USED FOR VEHICLE DRO P-OFF AND/OR PEDESTRIAN MOVEMENTS



TO PROVIDE SHELTER TO VEHICLE DROP-OFF BAYS



TO PROVIDE PROTECTION OVER SECONDARY PEDESTRIAN ENTRANCES



REFERENCE: COLONNADE



REFERENCE: VEHICLE DROP-OFF AREAS CANOPY



REFERENCE : PEDESTRIAN ENTRANCES CANOPY

# STANDARD GUIDELINES Signages









REFERENCE REFERENCE REFERENCE

# STANDARD GUIDELINES

# Materials







REFERENCE: RED SANDSTONE/TERRACOTTA



REFERENCE: NATURAL STONE



REFERENCE : FACADE PATTERNS



REFERENCE: DOUBLE SKIN FACADE

## Facade

#### MATERIAL PALETTE



WHITE GRANITE PAVING



MEDIUM GREY GRA