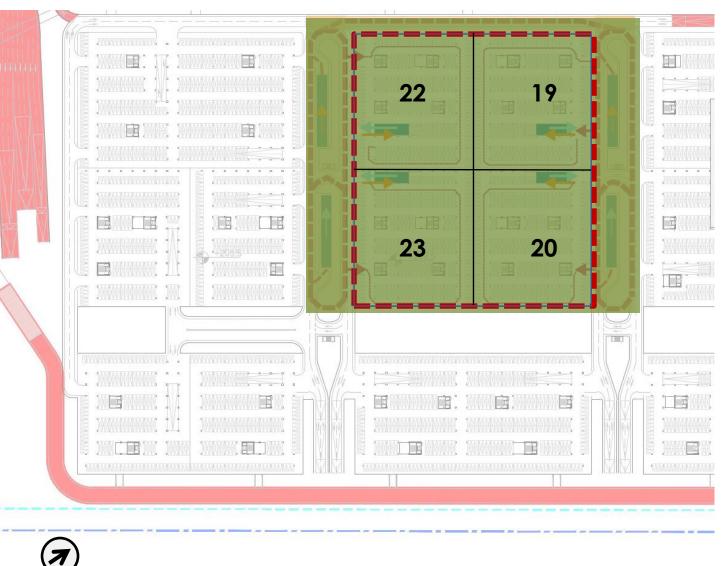

### **BLOCK 22,19,23,20 INFRASTUCTURE STRATEGY**

Retaining wall as per the circulation plan Basement-01

Retaining wall constructed to make these blocks independent of future construction.

Parking layout shown is indicative.

Retaining wall till basement 4 LVL

Retaining wall till basement 01 LVL