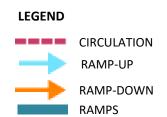

GROUND FLOOR EXISTING CIRCULATION







## AREA TO BE DEVELOPED BY DEVELOPER ON GROUND FLOOR





Proposed area to be developed by developer

Proposed area to be owned (leased) by developer

FIRST BASEMENT EXISTING CIRCULATION PLAN





**LEGEND** 

**COMMON AREA TO BE DEVELOPED BY** THE DEVELOPER & **HANDED OVER TO** 

IICC.

SITE BOUNDARY

**CIRCULATION** 

RAMP-UP

**RAMP-DOWN** 

**RAMPS** 

### AREA TO BE DEVELOPED BY DEVELOPER ON FIRST BASEMENT





Proposed area to be developed by developer

Proposed area to be owned (leased) by developer



### AREA TO BE DEVELOPED BY DEVELOPER ON 2,3 &4 BASEMENT

















### **BLOCK 22,19,23,20 INFRASTUCTURE STRATEGY**

Retaining wall as per the circulation plan Basement-01





Retaining wall constructed to make these blocks independent of future construction.

Parking layout