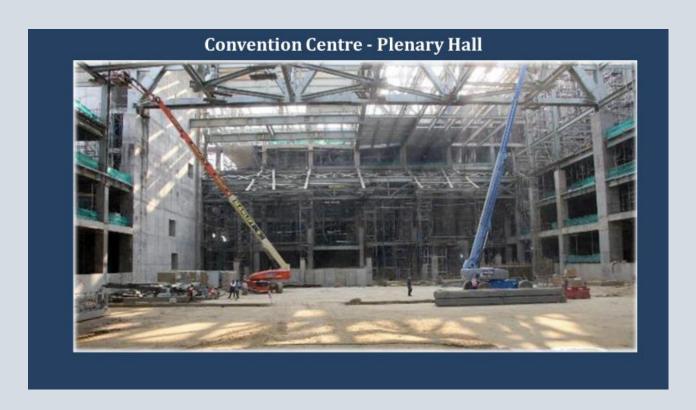

The project is being developed in two phases. Phase-I, consisting of Convention Centre, two Exhibition Halls and related trunk infrastructure facilities, is under development. Phase-II with construction of three more Exhibition Halls, Arena, and commercial development of complimentary infrastructure like Hotels, Retail and Office spaces will be taken up after completion of Phase-I and is expected to be completed by year 2025. Government of India would provide total budgetary support of Rs.2,442.39 crore (Rs. 2037.39 + Rs. 405) for Phase-I development. Further requirement of funds for Phase-I and II is being met by IICC Ltd. from internal accruals and loans from Bank. Commercial development in Phase-I and Phase-II will be implemented through Private Participation.