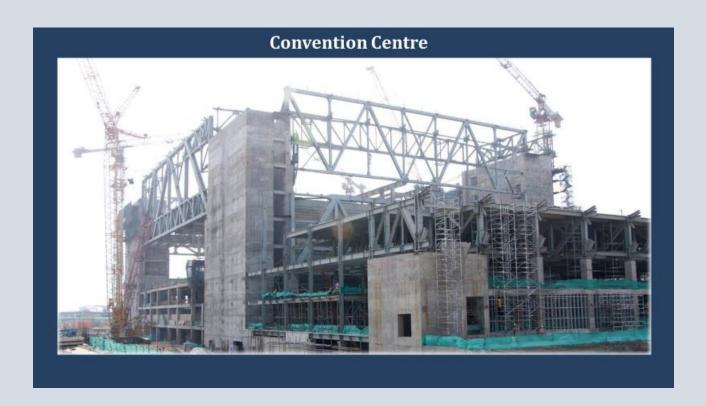

The project is being developed in two phases. Phase-I, consisting of Convention Centre, two Exhibition Halls and related trunk infrastructure facilities, is under development. Phase-II with construction of three more Exhibition Halls, Arena, and commercial development of complimentary infrastructure like Hotels, Retail and Office spaces will be taken up after completion of Phase-I and is expected to be completed by year 2025. Government of India would provide total budgetary support of Rs.2,442.39 crore (Rs. 2037.39 + Rs. 405) for Phase-I development. Further requirement of funds for Phase-I and II is being met by IICC Ltd. from internal accruals and loans from Bank. Commercial development in Phase-I and Phase-II will be implemented through Private Participation.