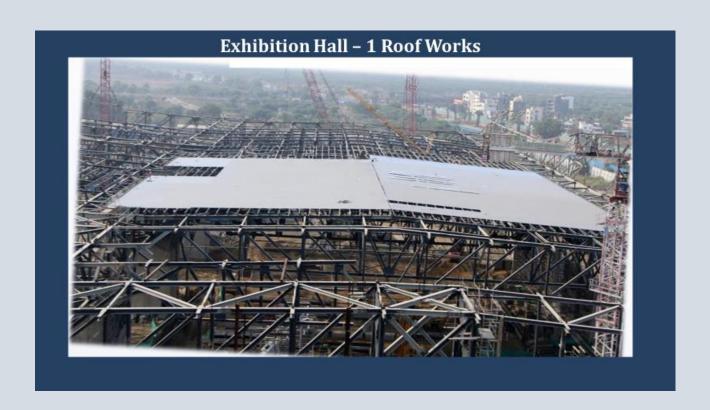

The project is being developed in two phases. Phase-I, consisting of Convention Centre, two Exhibition Halls and related trunk infrastructure facilities, is under development. Phase-II with construction of three more Exhibition Halls, Arena, and commercial development of complimentary infrastructure like Hotels, Retail and Office spaces will be taken up after completion of Phase-I and is expected to be completed by year 2025. Government of India would provide total budgetary support of Rs.2,442.39 crore (Rs. 2037.39 + Rs. 405) for Phase-I development. Further requirement of funds for Phase-I and II is being met by IICC Ltd. from internal accruals and loans from Bank. Commercial development in Phase-I and Phase-II will be implemented through Private Participation.