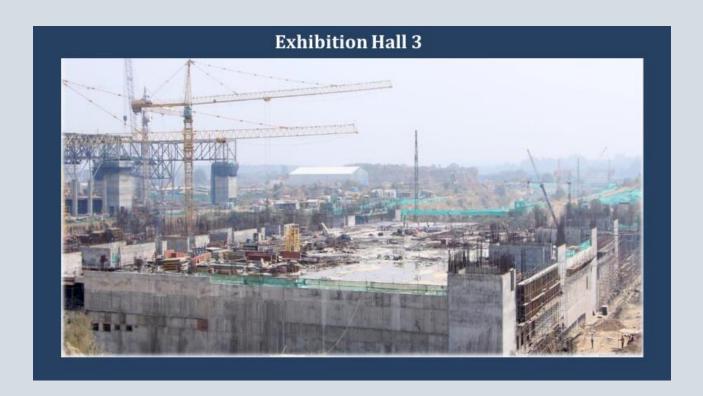

The project is being developed in two phases. Phase-I, consisting of Convention Centre, two Exhibition Halls and related trunk infrastructure facilities, is under development. Phase-II with construction of three more Exhibition Halls, Arena, and commercial development of complimentary infrastructure like Hotels, Retail and Office spaces will be taken up after completion of Phase-I and is expected to be completed by year 2025. Government of India would provide total budgetary support of Rs.2,442.39 crore (Rs. 2037.39 + Rs. 405) for Phase-I development. Further requirement of funds for Phase-I and II is being met by IICC Ltd. from internal accruals and loans from Bank. Commercial development in Phase-I and Phase-II will be implemented through Private Participation.